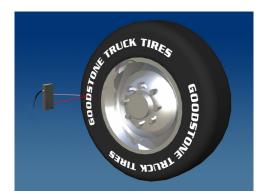

smallest footprint while maintaining performance specifications. The shortest-range AR700 models are smaller than the palm of your hand!

#### Fast Sampling Rates

At 9400 Hz, the AR700 is one of the fastest digital triangulation sensors on the market. Because the sensor is designed to have great sensitivity to changes in return signal, it is not necessary to average multiple distance samples to get a reliable distance reading.

#### Versatile Outputs

Integrators of the Acuity laser distance gauge can easily interface the model through RS232, RS422, 0-10V and 4-20 mA outputs. The instrument also has external hardware triggers to sample on command and alarm outputs for QC process feedback.

### **AR700** Applications

#### Road profiling

COMPACT



#### Calendared rubber

Tire profiling



# triangulation

## gauge