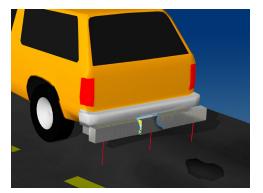

es uses several case sizes to achieve the smallest footprint while maintaining performance specifications. The shortest-range AR700 models are smaller than the palm of your hand!

#### Fast Sampling Rates

At 9400 Hz, the AR700 is one of the fastest digital triangulation sensors on the market. Because the sensor is designed to have great sensitivity to changes in return signal, it is not necessary to average multiple distance samples to get a reliable distance reading.

#### Versatile Outputs

Integrators of the Acuity laser distance gauge can easily interface the model through RS232, RS422, 0-10V and 4-20 mA outputs. The instrument also has external hardware triggers to sample on command and alarm outputs for QC process feedback.

### **AR700** Applications

#### Road profiling

COMPACT



#### Calendared rubber

Tire profiling



# triangulation

## gauge