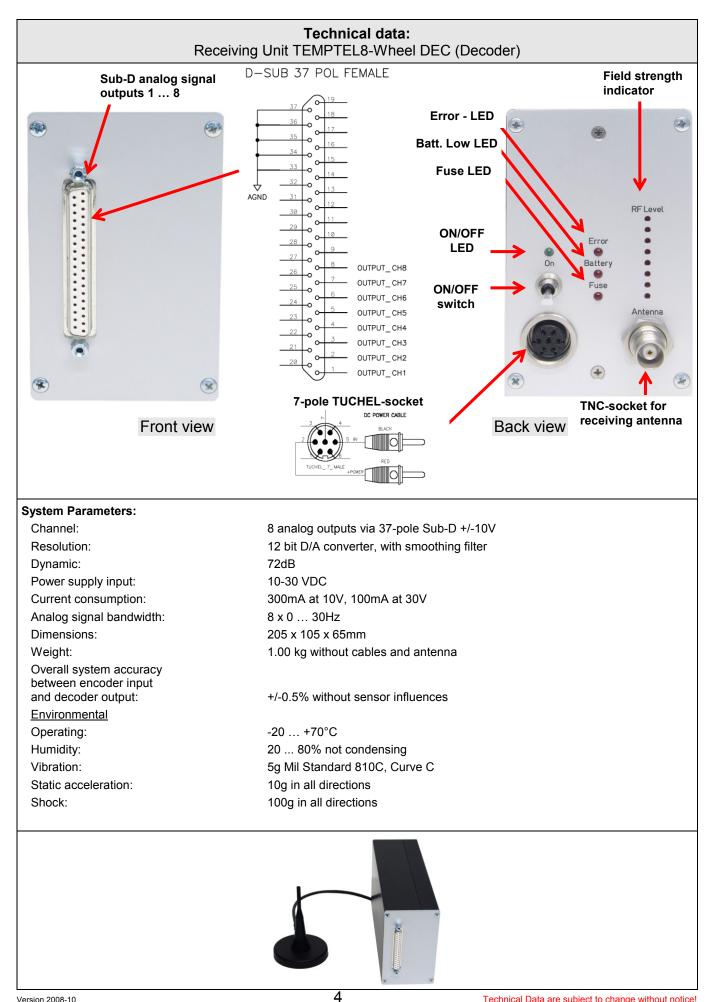

## **EMPTEL8-Wheel**

## 8 channel Telemetry System for Thermocouples K or J up to 50h operating time!

- 8x Thermocouple inputs for K or J
- Full galvanic isolated inputs
- Temperature range -50 to 1000°C
- Signal bandwidth 8x 0-30Hz
- 12 bit ADC, simultaneous sampling

- Linearized output for K or J
- Analog output +/- 10V, Opt. CAN-BUS
- 4 different carrier frequencies
- **Rechargeable battery**
- Water protected Tx-housing (IP65)

Version 2008-10

www.instrumentation.it