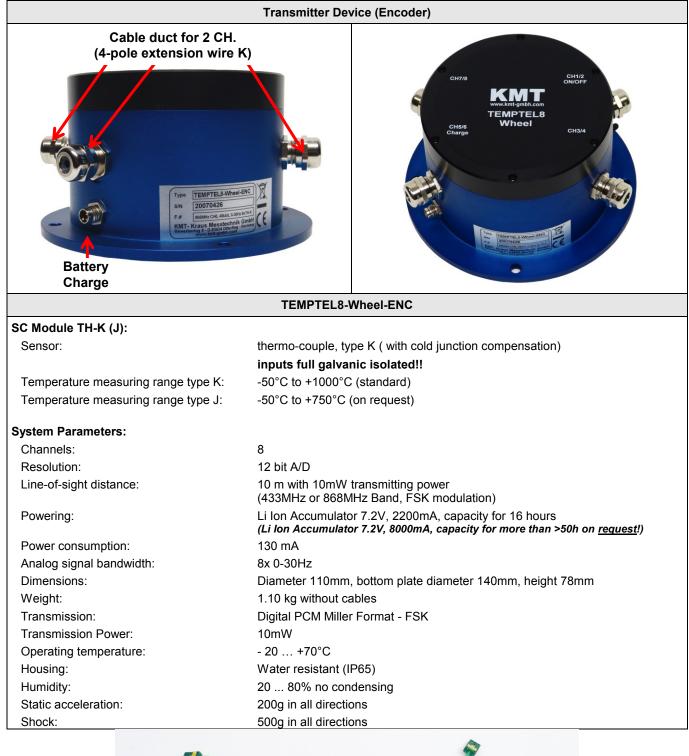

## **EMPTEL8-Wheel**

## 8 channel Telemetry System for Thermocouples K or J up to 50h operating time!

- 8x Thermocouple inputs for K or J
- Full galvanic isolated inputs
- Temperature range -50 to 1000°C
- Signal bandwidth 8x 0-30Hz
- 12 bit ADC, simultaneous sampling

- Linearized output for K or J
- Analog output +/- 10V, Opt. CAN-BUS
- 4 different carrier frequencies
- **Rechargeable battery**
- Water protected Tx-housing (IP65)

Version 2008-10

www.instrumentation.it