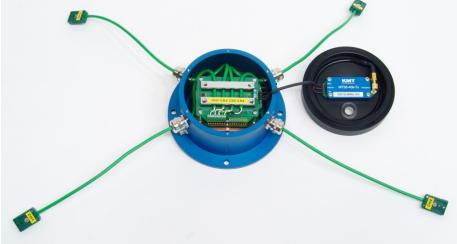

## **EMPTEL8-Wheel**

## 8 channel Telemetry System for Thermocouples K or J up to 50h operating time!

- 8x Thermocouple inputs for K or J
- Full galvanic isolated inputs
- Temperature range -50 to 1000°C
- Signal bandwidth 8x 0-30Hz
- 12 bit ADC, simultaneous sampling

- Linearized output for K or J
- Analog output +/- 10V, Opt. CAN-BUS
- 4 different carrier frequencies
- **Rechargeable battery**
- Water protected Tx-housing (IP65)

Version 2008-10

www.instrumentation.it