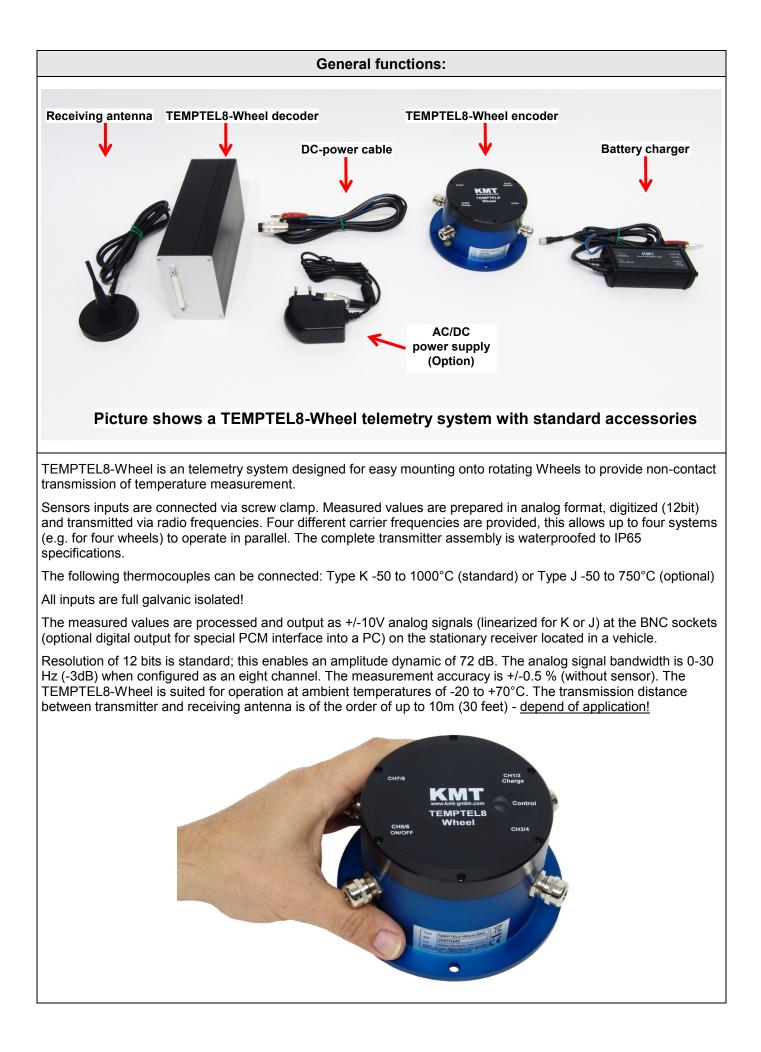

## **EMPTEL8-Wheel**

## 8 channel Telemetry System for Thermocouples K or J up to 50h operating time!

- 8x Thermocouple inputs for K or J
- Full galvanic isolated inputs
- Temperature range -50 to 1000°C
- Signal bandwidth 8x 0-30Hz
- 12 bit ADC, simultaneous sampling

- Linearized output for K or J
- Analog output +/- 10V, Opt. CAN-BUS
- 4 different carrier frequencies
- **Rechargeable battery**
- Water protected Tx-housing (IP65)

Version 2008-10

www.instrumentation.it