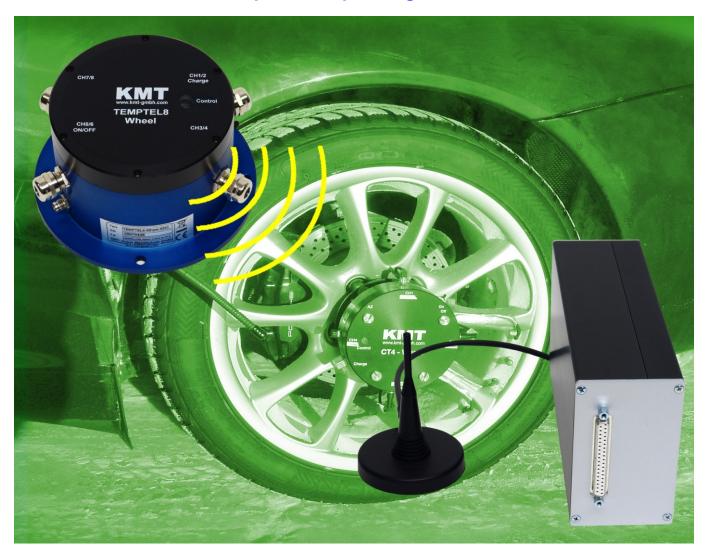

## **EMPTEL8-Wheel**

## 8 channel Telemetry System for Thermocouples K or J up to 50h operating time!

- 8x Thermocouple inputs for K or J
- Full galvanic isolated inputs
- Temperature range -50 to 1000°C
- Signal bandwidth 8x 0-30Hz
- 12 bit ADC, simultaneous sampling

- Linearized output for K or J
- Analog output +/- 10V, Opt. CAN-BUS
- 4 different carrier frequencies
- **Rechargeable battery**
- Water protected Tx-housing (IP65)

Version 2008-10

www.instrumentation.it