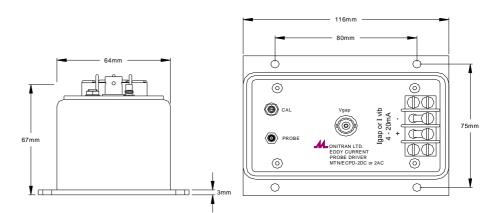

## Dimensions

Monitran Ltd | Monitor House | 33 Hazlemere Road | Penn | Bucks | UK | HP10 8AD Telephone +44 (0)1494 816569 | E-mail info@monitran.com | Website www.monitran.com

We reserve the right to alter specifications without prior notice.

**Applications** 

- Centrifuges
- Pumps
- Turbines
- Direct PLC Interface

MTN/ECPD-2DC

**Technical Specification** 

| Measurement Range          | DC – 4-20mA = 2mm Gap dependant on Probe<br>range                                |
|----------------------------|----------------------------------------------------------------------------------|
| Current Output             | 4-20mA two-wire loop powered via screw terminals, set to equal measurement range |
| Power Supply               | 24VDC+/-4V                                                                       |
| Voltage Output Sensitivity | 6 Volts/mm                                                                       |
| Voltage Output Connector   | BNC                                                                              |
| Max Loop Resistance        | Rmax= 50(Vs-16)Ω                                                                 |
| Linearity                  | 1% Nominal                                                                       |
| Frequency Range            | AC Vibration 5Hz – 1kHz                                                          |
| Probe OK Function          | Short circuit = <3.6mA Open Circuit = 21mA                                       |
| Operating Temperature      | -20°C to 80°C                                                                    |
| Connectors                 | Probe – SMC miniature coaxial connector<br>Power/Outputs – M4 Screw Terminals    |
| Weight                     | 450g                                                                             |