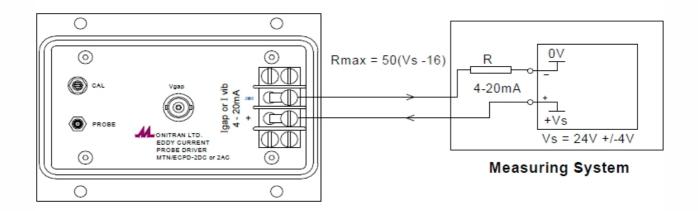

## **System Connection**

Monitran Ltd | Monitor House | 33 Hazlemere Road | Penn | Bucks | UK | HP10 8AD Telephone +44 (0)1494 816569 | E-mail info@monitran.com | Website www.monitran.com

We reserve the right to alter specifications without prior notice.

**Applications** 

- Centrifuges
- Pumps
- Turbines
- Direct PLC Interface

MTN/ECPD-2DC

**Technical Specification** 

| Measurement Range          | DC – 4-20mA = 2mm Gap dependant on Probe<br>range                                |
|----------------------------|----------------------------------------------------------------------------------|
| Current Output             | 4-20mA two-wire loop powered via screw terminals, set to equal measurement range |
| Power Supply               | 24VDC+/-4V                                                                       |
| Voltage Output Sensitivity | 6 Volts/mm                                                                       |
| Voltage Output Connector   | BNC                                                                              |
| Max Loop Resistance        | Rmax= 50(Vs-16)Ω                                                                 |
| Linearity                  | 1% Nominal                                                                       |
| Frequency Range            | AC Vibration 5Hz – 1kHz                                                          |
| Probe OK Function          | Short circuit = <3.6mA Open Circuit = 21mA                                       |
| Operating Temperature      | -20°C to 80°C                                                                    |
| Connectors                 | Probe – SMC miniature coaxial connector<br>Power/Outputs – M4 Screw Terminals    |
| Weight                     | 450g                                                                             |