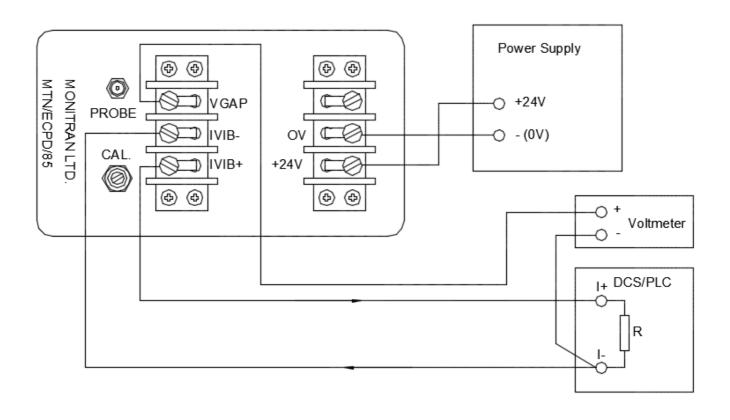

# **System Connection**

Monitran Ltd | Monitor House | 33 Hazlemere Road | Penn | Bucks | UK | HP10 8AD Telephone +44 (0)1494 816569 | E-mail info@monitran.com | Website www.monitran.com

We reserve the right to alter specifications without prior notice.