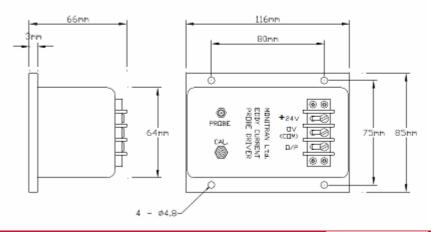

### **Dimensions**

Monitran Ltd | Monitor House | 33 Hazlemere Road | Penn | Bucks | UK | HP10 8AD

Telephone +44 (0)1494 816569 | E-mail info@monitran.com | Website www.monitran.com

DS0506 Page 1 of 2

We reserve the right to alter specifications without prior notice.