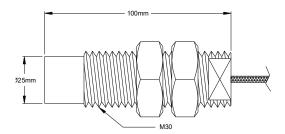

## Dimensions

| Technical               |                                                              |
|-------------------------|--------------------------------------------------------------|
| Power Supply            | -24VDC @ 30mA                                                |
| Sensitivity             | 1.4mV/µm nominal                                             |
| Output Impedance        | <50 Ohms                                                     |
| Linear Range            | 0 – 12mm                                                     |
| Linearity               | 1% nominal                                                   |
| Frequency Range         | DC to 10 kHz                                                 |
| Operating Temperature   | Probe: -30°C to 180°C / Driver: -20°C to 80°C                |
| Temperature Sensitivity | Probe: Less than 5% at 150°C<br>Driver: Less than 5% at 80°C |
| Tip Material            | Peek                                                         |
| Case Material           | Stainless steel                                              |
| Cable                   | RG179 PTFE insulated                                         |
| Maximum Cable Length    | 9 metres                                                     |
| Extension Cable         | MTN/EX00? (Length to be specified)                           |
| Calibration Material    | Steel grade AISI 4140                                        |
|                         |                                                              |