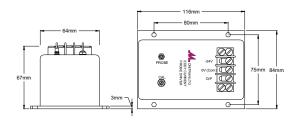

## Dimensions

| Technical               |                                                              |
|-------------------------|--------------------------------------------------------------|
| Power Supply            | -24VDC @ 30mA                                                |
| Sensitivity             | 1.4mV/µm nominal                                             |
| Output Impedance        | <50 Ohms                                                     |
| Linear Range            | 0 – 12mm                                                     |
| Linearity               | 1% nominal                                                   |
| Frequency Range         | DC to 10 kHz                                                 |
| Operating Temperature   | Probe: -30°C to 180°C / Driver: -20°C to 80°C                |
| Temperature Sensitivity | Probe: Less than 5% at 150°C<br>Driver: Less than 5% at 80°C |
| Tip Material            | Peek                                                         |
| Case Material           | Stainless steel                                              |
| Cable                   | RG179 PTFE insulated                                         |
| Maximum Cable Length    | 9 metres                                                     |
| Extension Cable         | MTN/EX00? (Length to be specified)                           |
| Calibration Material    | Steel grade AISI 4140                                        |
|                         |                                                              |