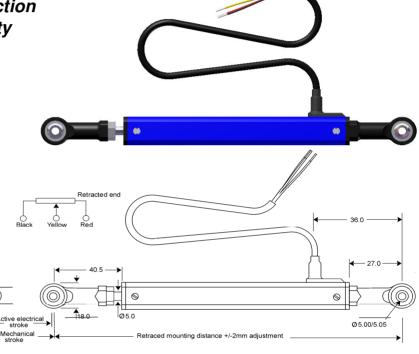

## Specifications:

| PS-C15- Electrical Stroke (mm)                                    | 25  | 50  | 75  | 100 | 150 | 200 | 250 |
|-------------------------------------------------------------------|-----|-----|-----|-----|-----|-----|-----|
| Retracted Mounting Distance (mm)* Resistance (K $\Omega$ ) +/-20% | 173 | 198 | 223 | 248 | 298 | 351 | 401 |
|                                                                   | 2.5 | 5   | 7.5 | 10  | 10  | 10  | 10  |

Track Technology Conductive Plastic
Housing Material Aluminium

**Mechanical Fixing** 2 x Spherical Bearing, Alloy Body. Mounting Hole Ø5mm

\*Custom options are available on request.

Specifications are subject to change, without notice.