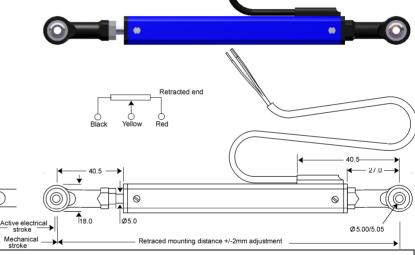

## **Specification**

| PS-C15M- Electrical Stroke (mm)   | 25  | 50  | 75  | 100 | 150 | 200 | 250 |
|-----------------------------------|-----|-----|-----|-----|-----|-----|-----|
| Retracted Mounting Distance (mm)* | 173 | 198 | 223 | 248 | 298 | 351 | 401 |
| Resistance (KΩ) +/-20%            | 2.5 | 5   | 7.5 | 10  | 10  | 10  | 10  |

**Maximum Supply Voltage** 40VDC Resolution **Essentially Infinite** ≤0.01mm Repeatability **Operational Speed** 10 M/s max **Mechanical Life** > 25 Million Cycles -40 to +125°C **Temperature Range Environmental Sealing** IP65 **Recommended Wiper Current**  $< 10 \mu A$ Independent Linearity\* ≤+/- 0.5%

Cable Type\* Raychem 55A, 24AWG, Braid & FDR Extruded Sleeve Cable Length\* S00mm

Track Technology Conductive Plastic Housing Material Aluminium

Mechanical Fixing 2 x Spherical Bearing, Alloy Body. Mounting Hole Ø5mm