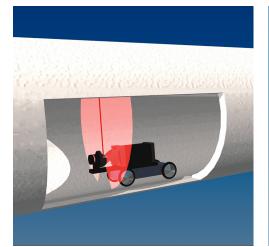

truck beds.

#### Fast two-dimensional profiling

This laser line scanner combines a fast-sampling rangefinder with a spinning mirror to collect material and scenery profiles within a full 360° rotation.

#### Outdoor scanning

The Acuity laser line scanner can be configured with special sunlight filters to enable accurate measuring in outdoor environments. An optional environmental enclosure protects the delicate hardware from the elements.

#### PC-programmable

Each laser line scanner communicates with computers through special interface cards for the most common PC buses. Data is easily captured and manipulated to deliver only the measurements of interest.



FAST 2D PROFILING PC-PROGRAMMABLE EYE-SAFE OPERATION OUTDOOR SCANNING

## Line Scanner Applications

### **Tunnel profiling**



### Truck bed and container scan-



### Ladle profiling



# SPEED

# PROFILE

# scanner