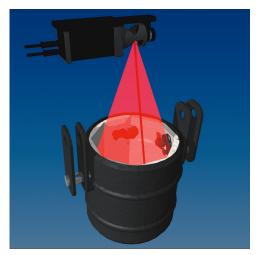

r line scanner combines a fast-sampling rangefinder with a spinning mirror to collect material and scenery profiles within a full 360° rotation.

#### Outdoor scanning

The Acuity laser line scanner can be configured with special sunlight filters to enable accurate measuring in outdoor environments. An optional environmental enclosure protects the delicate hardware from the elements.

#### PC-programmable

Each laser line scanner communicates with computers through special interface cards for the most common PC buses. Data is easily captured and manipulated to deliver only the measurements of interest.



FAST 2D PROFILING PC-PROGRAMMABLE EYE-SAFE OPERATION OUTDOOR SCANNING

## Line Scanner Applications

### **Tunnel profiling**



### Truck bed and container scan-



### Ladle profiling



# SPEED

# PROFILE

# scanner