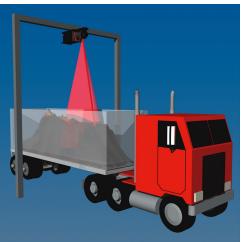

al profiling

This laser line scanner combines a fast-sampling rangefinder with a spinning mirror to collect material and scenery profiles within a full 360° rotation.

#### Outdoor scanning

The Acuity laser line scanner can be configured with special sunlight filters to enable accurate measuring in outdoor environments. An optional environmental enclosure protects the delicate hardware from the elements.

#### PC-programmable

Each laser line scanner communicates with computers through special interface cards for the most common PC buses. Data is easily captured and manipulated to deliver only the measurements of interest.



FAST 2D PROFILING PC-PROGRAMMABLE EYE-SAFE OPERATION OUTDOOR SCANNING

## Line Scanner Applications

### **Tunnel profiling**



### Truck bed and container scan-



### Ladle profiling



# SPEED

# PROFILE

# scanner