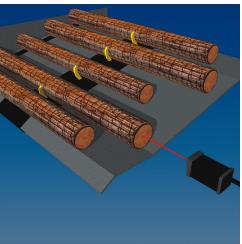

## **AR4000 Applications**

Port crane positioning

Log measuring and positioning

Paper roll width and loop control