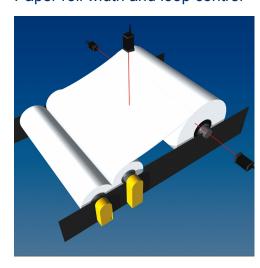

## **AR4000 Applications**

Port crane positioning

Log measuring and positioning

Paper roll width and loop control