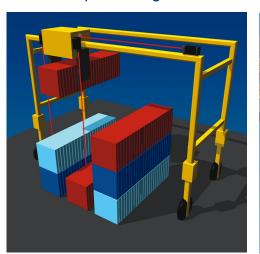

## **AR4000 Applications**

Port crane positioning

Log measuring and positioning

Paper roll width and loop control