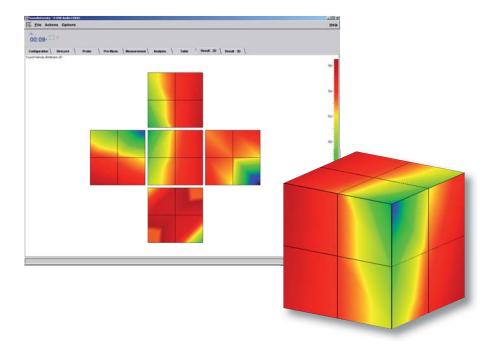

# Integrated measurement of the sound intensity with the classic p-p and the new p-u probe

**silntense** is a tool for sound power determination according to DIN/ISO standards with 3D scanning and visualization of the sound intensity distribution. The use of p-p and p-u probes is possible.

- Optimum user guidance
- Clearly arranged display of the results
- Support of all surfaces
- From measurement to result in one application
- Hardware-independent
- Easy calibration
- Simple positioning of the probe