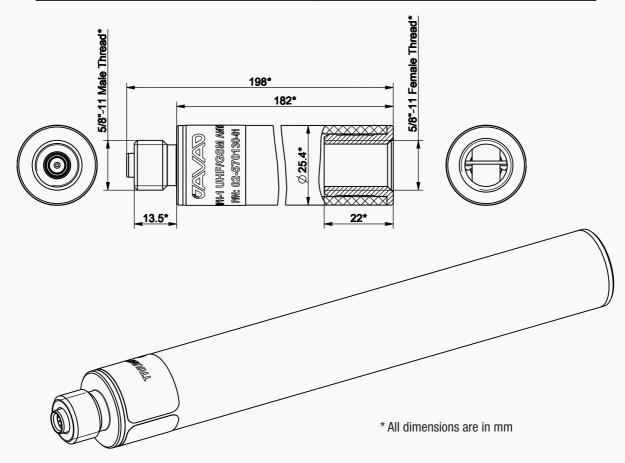

## TRIUMPH-1 Modem Antenna

A broadband, rugged, in-building or outdoor antenna designed to service the whole 406-470 MHz UHF band and GSM quad band. With modest dimensions of 25 mm (OD)  $\times$  182 mm (height), this antenna radiates with a typical peak omnidirectional gain of +3 dBi. Internally, the radiating element is DC shunted to help protect the transceiver ElectroStatic Discharge (ESD).

The TRIUMPH-1 modem antenna can be mounted on standard poles (5/8-11inches thread). Attached to the TRIUMPH-1 receiver this antenna gets a part of survey pole, making handling with receiver easy and simple.

## TRIUMPH-1 MODEM ANTENNA

| Signal                |                                                        |
|-----------------------|--------------------------------------------------------|
| Capability            | UHF<br>GSM 850/900/1800/1900                           |
| Frequency             | 406~470 MHz<br>824~960 MHz<br>1710~1990 MHz            |
| Gain                  | 3 dBi (UHF)<br>3 dBi (GSM)                             |
| Impendance            | 50 Ω                                                   |
| VSWR                  | 2:1 (UHF)<br>2.5:1 3:1 (GSM)                           |
| Environmental         | •                                                      |
| Operating Temperature | -45°C ~ +85°C                                          |
| Storage Temperature   | -50°C ~ +85°C                                          |
| Mechanical            | ·                                                      |
| Antenna type          | 1/4 Wave                                               |
| Connector             | BMA                                                    |
| Weight                | 160 g                                                  |
| Dimensions            | Outline: 198 mm x 25.4 mm diam.<br>Pole Length: 182 mm |
| Color                 | JAVAD GNSS Green                                       |
| Mounting              | 5/8 – 11 Male X 5/8 – 11 Female                        |