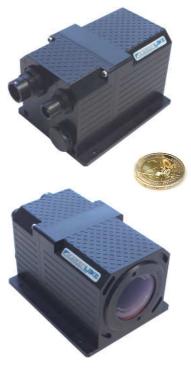

## Description

GLE/HD-RVC-510 is a compact and rugged, self contained motorized lens, high definition color video camera that offers very high flexibility. It is specifically designed for night/day onboard instrumentation and testing applications. It is a single piece camera, no external boxes are