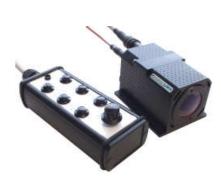

## Handheld Remote Control

GLE/HD-RVC-510-HDC allows basic camera settings such as zoom and focus. A knob can be used to load one of four presets.

The second page of this datasheet is not available on-line.