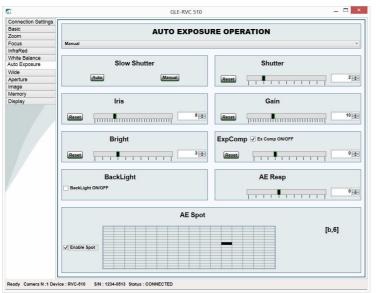

## Setup software GUI

For Win XP / 7 / 8 allows the easy setup of all camera functions via RS232. It provides the following sections: Connection settings,

Basic-Setup, Zoom, Focus, Infrared, White balance, Auto Exposure; Wide, Aperture, Image, Memory, Display titles.