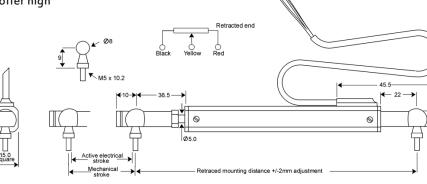

# PS-C15MP Linear Potentiometer

- Rugged Construction
- Excellent Linearity
- Sealed To IP65
- Long Life

The PS-C15 series of Linear Potentiometers are designed to provide linear measurement solutions for a variety of applications. Using proven 'conductive plastic' technology, the sensors offer high performance and reliability.

| PS-C15MP- Electrical Stroke (mm)                            | 25                | 50           | 75         | 100       | 150       | 200       | 250       |  |
|-------------------------------------------------------------|-------------------|--------------|------------|-----------|-----------|-----------|-----------|--|
| Retracted Mounting Distance (mm)*<br>Resistance (KΩ) +/-20% | 165<br>2.5        | 190<br>5     | 215<br>7.5 | 240<br>10 | 290<br>10 | 340<br>10 | 390<br>10 |  |
| Maximum Supply Voltage<br>Resolution                        | 40VDC<br>Essentia | ally Infinit | е          |           |           |           |           |  |

Repeatability Operational Speed Mechanical Life Temperature Range Environmental Sealing Recommended Wiper Current Independent Linearity\* Cable Type\* Cable Length\* Track Technology Housing Material Mechanical Fixing 40VDC Essentially Infinite ≤0.01mm 10 M/s max > 25 Million Cycles -40 to +125°C IP65 < 10μA ≤+/- 0.5% Raychem 55A, 24AWG, & FDR Extruded Sleeve 500mm Conductive Plastic Aluminium Pop Joints ( 2 x mating Ball Pins supplied with each sensor )