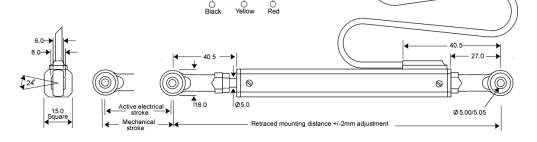

If your application requires a low force to move the shaft please

add LF to the product code

PS-C15M Linear Potentiometer

- Rugged Construction
- Excellent Linearity
- Sealed To IP65
- Long Life

The PS-C15 series of Linear Potentiometers are designed to provide linear measurement solutions for a variety of applications. Using proven 'conductive plastic' technology, the sensors offer high performance and reliability.

Retracted end

| PS-C15M- Electrical Stroke (mm)                                                                                                                                                                                                                                                                 | 25                                                                                                                 | 50                                                               | 75                  | 100         | 150         | 200              | 250             |  |
|-------------------------------------------------------------------------------------------------------------------------------------------------------------------------------------------------------------------------------------------------------------------------------------------------|--------------------------------------------------------------------------------------------------------------------|------------------------------------------------------------------|---------------------|-------------|-------------|------------------|-----------------|--|
| Retracted Mounting Distance (mm)*<br>Resistance (KΩ) +/-20%                                                                                                                                                                                                                                     | 173<br>2.5                                                                                                         | 198<br>5                                                         | 223<br>7.5          | 248<br>10   | 298<br>10   | 351<br>10        | 401<br>10       |  |
| Maximum Supply Voltage<br>Resolution<br>Repeatability<br>Operational Speed<br>Mechanical Life<br>Temperature Range<br>Environmental Sealing<br>Recommended Wiper Current<br>Independent Linearity*<br>Cable Type*<br>Cable Length*<br>Track Technology<br>Housing Material<br>Mechanical Fixing | ≤0.01m<br>10 M/s r<br>> 25 Mil<br>-40 to +<br>IP65<br>< 10µA<br>≤+/- 0.5<br>Raycher<br>500mm<br>Conduc<br>Aluminin | nax<br>lion Cycle<br>125°C<br>%<br>m 55A, 24<br>tive Plast<br>um | es<br>4AWG, 8<br>ic |             | truded Sle  | eve<br>Hole Ø5mr | n               |  |
| *Custom options are available on rec                                                                                                                                                                                                                                                            | uest.                                                                                                              |                                                                  | Spe                 | cifications | are subject | t to change,     | without notice. |  |