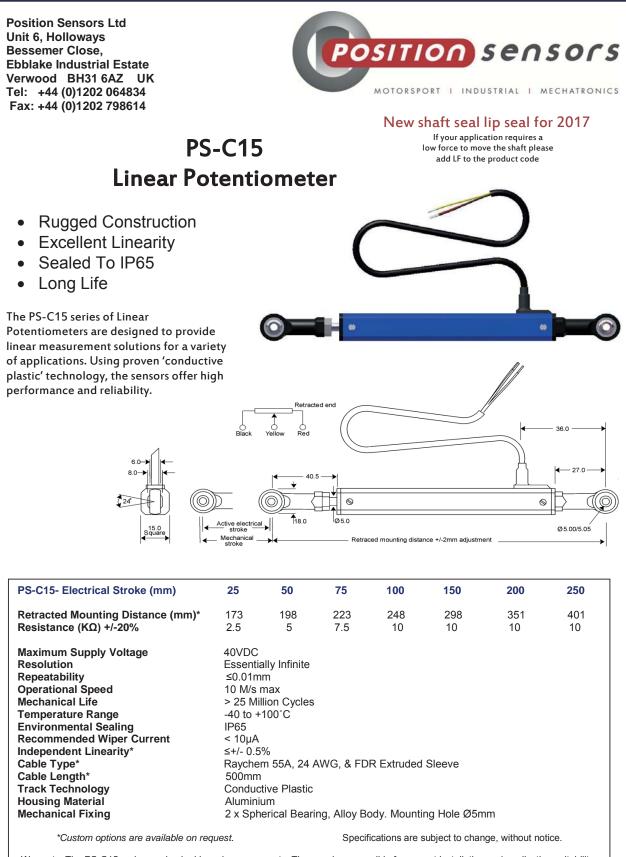

## **Position Sensors Limited**

Position Sensors Ltd Unit 6, Holloways Bessemer Close, Ebblake Industrial Estate Verwood BH31 6AZ UK Tel: +44 (0)1202 064834 Fax: +44 (0)1202 798614

New shaft seal lip seal for 2017

If your application requires a low force to move the shaft please

add LF to the product code

PS-C15M Linear Potentiometer

- Rugged Construction
- Excellent Linearity
- Sealed To IP65
- Long Life

The PS-C15 series of Linear Potentiometers are designed to provide linear measurement solutions for a variety of applications. Using proven 'conductive plastic' technology, the sensors offer high performance and reliability.

Retracted end

| PS-C15M- Electrical Stroke (mm)                                                                                                                                                                                                                                                                 | 25                                                                                                                 | 50                                                               | 75                  | 100         | 150         | 200              | 250             |  |
|-------------------------------------------------------------------------------------------------------------------------------------------------------------------------------------------------------------------------------------------------------------------------------------------------|--------------------------------------------------------------------------------------------------------------------|------------------------------------------------------------------|---------------------|-------------|-------------|------------------|-----------------|--|
| Retracted Mounting Distance (mm)*<br>Resistance (KΩ) +/-20%                                                                                                                                                                                                                                     | 173<br>2.5                                                                                                         | 198<br>5                                                         | 223<br>7.5          | 248<br>10   | 298<br>10   | 351<br>10        | 401<br>10       |  |
| Maximum Supply Voltage<br>Resolution<br>Repeatability<br>Operational Speed<br>Mechanical Life<br>Temperature Range<br>Environmental Sealing<br>Recommended Wiper Current<br>Independent Linearity*<br>Cable Type*<br>Cable Length*<br>Track Technology<br>Housing Material<br>Mechanical Fixing | ≤0.01m<br>10 M/s r<br>> 25 Mil<br>-40 to +<br>IP65<br>< 10µA<br>≤+/- 0.5<br>Raycher<br>500mm<br>Conduc<br>Aluminin | nax<br>lion Cycle<br>125°C<br>%<br>m 55A, 24<br>tive Plast<br>um | es<br>4AWG, 8<br>ic |             | truded Sle  | eve<br>Hole Ø5mr | n               |  |
| *Custom options are available on rec                                                                                                                                                                                                                                                            | uest.                                                                                                              |                                                                  | Spe                 | cifications | are subject | t to change,     | without notice. |  |