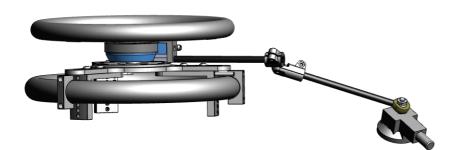

# the CLS<sup>x</sup> steering effort sensor on the vehicle's original steering wheel

The innovative adaptor for mounting the CLS<sup>x</sup> steering sensor is suitable for all steering wheels from Ø 280 mm to Ø 430 mm.

## Highlights

- Suitable for standard vehicle steering wheels, other sizes on request
- Stator support for the steering angle fixation included
- Including steering wheel for CLS<sup>x</sup> steering wheel sensor (Ø 360 mm)
- Weight including CLS<sup>x</sup> and steering wheel approx. 4.4 kg
- Steering angle stop optionally available

#### **Included** accessories

- Stator bracket
- Steering wheel

© 2021 imc Test & Measurement GmbH Errors and changes excepted www.imc-tm.com

Data Sheet Version 1.3 - 2021-06-30 1

Questi prodotti sono distribuiti e supportati in Italia da: