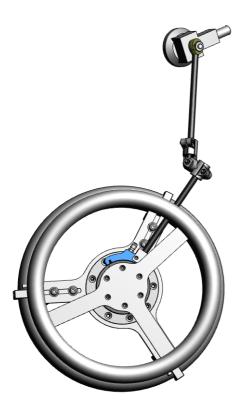

# the CLS<sup>x</sup> steering effort sensor on the vehicle's original steering wheel

The innovative adaptor for mounting the CLS<sup>x</sup> steering sensor is suitable for all steering wheels from Ø 280 mm to Ø 430 mm.

## Highlights

- Suitable for standard vehicle steering wheels, other sizes on request
- Stator support for the steering angle fixation included
- Including steering wheel for CLS<sup>x</sup> steering wheel sensor (Ø 360 mm)
- Weight including CLS<sup>x</sup> and steering wheel approx. 4.4 kg
- Steering angle stop optionally available

#### **Included** accessories

- Stator bracket
- Steering wheel

© 2021 imc Test & Measurement GmbH Errors and changes excepted www.imc-tm.com

Data Sheet Version 1.3 - 2021-06-30 1

Questi prodotti sono distribuiti e supportati in Italia da: